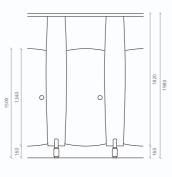

#### caterpillar

### **OVERALL DIMENSIONS**

| CUBICLE HEIGHT   | 1100/1350mm |
|------------------|-------------|
| CUBICLE WIDTH    | 750/900mm   |
| GROUND CLEARANCE | 160mm       |