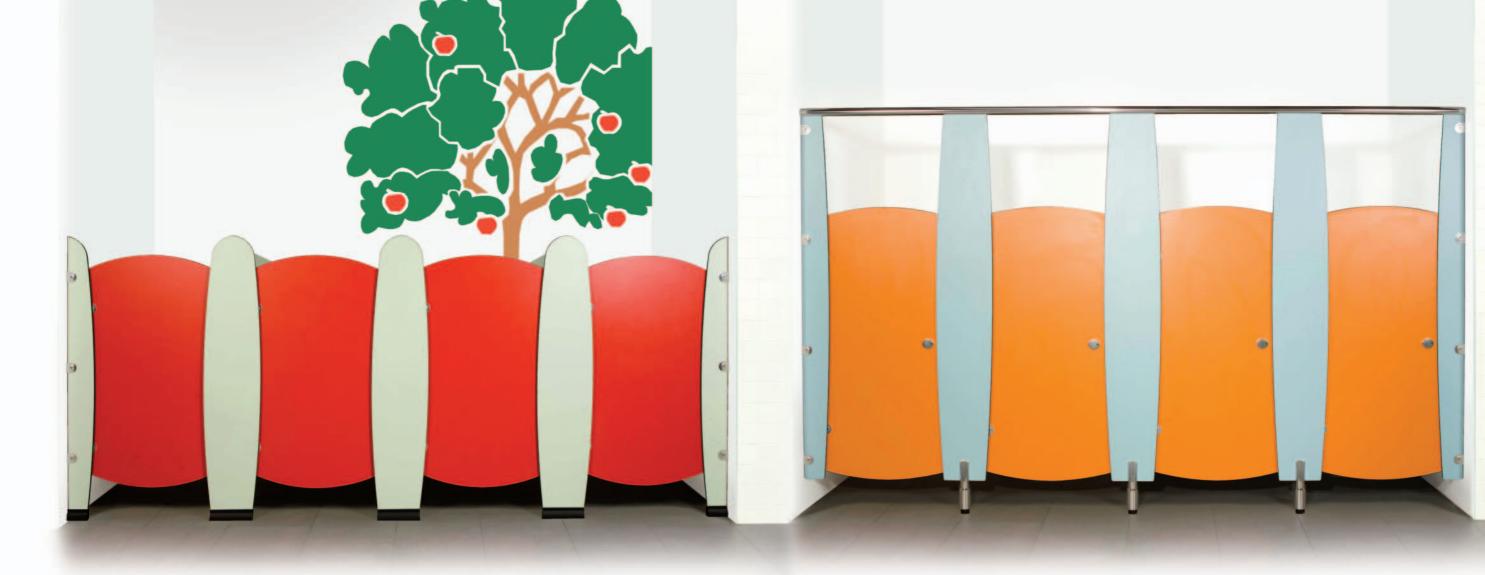

# caterpillar

Available in a choice of two door and partition heights, the **caterpillar** cubicle range is suitable for pre-school and infant schools.

The free standing design allows easy supervision and is **not intimidating for young children** to use. Doors can be supplied with **easy to use** indicator bolts or magnetic catches and pull handles if preferred.

All the cubicle ironmongery is manufactured from high quality polished aluminium and the anti finger trap hinges ensure little fingers always remain safe. Screen printed doors can be provided to suit your design requirements.

For extra durability the cubicle panels are constructed using 13mm solid grade laminate which as well as being hard wearing also offers a large colour choice.

**caterpillar** cubicles can be supplied to comply with the latest Building Regulations Part M & Disability Discrimination Act (DDA).

# butterfly

When a more conventional cubicle is required but supervision is still important the **butterfly** cubicle is the right choice. With **three different door and partition heights** and 3 board performance options **butterfly** is suitable for Infant and junior schools. (12/13mm SGL/20mm HPL/19mm MFC).

More than just an adult cubicle cut down to make a children's cubicle, **butterfly** features bold design elements such as the **shaped** pilasters and the radius to the top and bottom of the doors.

The cubicle doors can even be screen printed with your own artwork or designs. Easy to use indicator bolts with external emergency release and anti finger trap hinges are supplied as standard.

The cubicle ironmongery is manufactured from high quality polished aluminium.

**butterfly** cubicles can be supplied to comply with the latest Building Regulations Part M & Disability Discrimination Act (DDA).