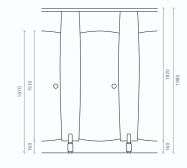

### butterfly

### **OVERALL DIMENSIONS**

| CUBICLE HEIGHT   | 1980mm    |
|------------------|-----------|
| CUBICLE WIDTH    | 750/900mm |
| GROUND CLEARANCE | 160mm     |

#### **COMPONENT DIMENSIONS**

| PARTITION |             |
|-----------|-------------|
| HEIGHT    | 950/1200mm  |
| DEPTH     | 1200/2100mm |
| THICKNESS | 12/13mm     |

| COMPONENT DIMENSIONS |                 |
|----------------------|-----------------|
| PARTITION            |                 |
| HEIGHT               | 1820mm (shaped) |
| DEPTH                | 1500/2100mm     |
| THICKNESS            | 12/13/20mm      |