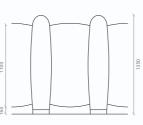

### butterfly

### **OVERALL DIMENSIONS**

| CUBICLE HEIGHT   | 1980mm    |
|------------------|-----------|
| CUBICLE WIDTH    | 750/900mm |
| GROUND CLEARANCE | 160mm     |

#### **COMPONENT DIMENSIONS**

| PARTITION |             |
|-----------|-------------|
| HEIGHT    | 950/1200mm  |
| DEPTH     | 1200/2100mm |
| THICKNESS | 12/13mm     |

| COMPONENT DIMENSIONS |                 |
|----------------------|-----------------|
| PARTITION            |                 |
| HEIGHT               | 1820mm (shaped) |
| DEPTH                | 1500/2100mm     |
| THICKNESS            | 12/13/20mm      |