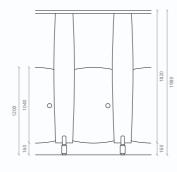

#### **COMPONENT DIMENSIONS**

| PARTITION |             |
|-----------|-------------|
| HEIGHT    | 950/1200mm  |
| DEPTH     | 1200/2100mm |
| THICKNESS | 12/13mm     |

| COMPONENT DIMENSIONS |                 |
|----------------------|-----------------|
| PARTITION            |                 |
| HEIGHT               | 1820mm (shaped) |
| DEPTH                | 1500/2100mm     |
| THICKNESS            | 12/13/20mm      |

# PILASTER HEIGHT 1100/1350mm WIDTH 80mm (min) THICKNESS 12/13mm

| PILASTER  |            |
|-----------|------------|
| HEIGHT    | 1820mm     |
| WIDTH     | 80mm (min) |
| THICKNESS | 12/13/20mm |

| DOOR      |            |
|-----------|------------|
| HEIGHT    | 850/1100mm |
| WIDTH     | 500-750mm  |
| THICKNESS | 12/13mm    |

| DOOR   |                  |
|--------|------------------|
| HEIGHT | 1040/1340/1510mm |
| WIDTH  | 500-750mm        |
|        |                  |

12/13/20mm