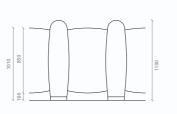

#### caterpillar

### **OVERALL DIMENSIONS**

| CUBICLE HEIGHT   | 1100/1350mm |
|------------------|-------------|
| CUBICLE WIDTH    | 750/900mm   |
| GROUND CLEARANCE | 160mm       |